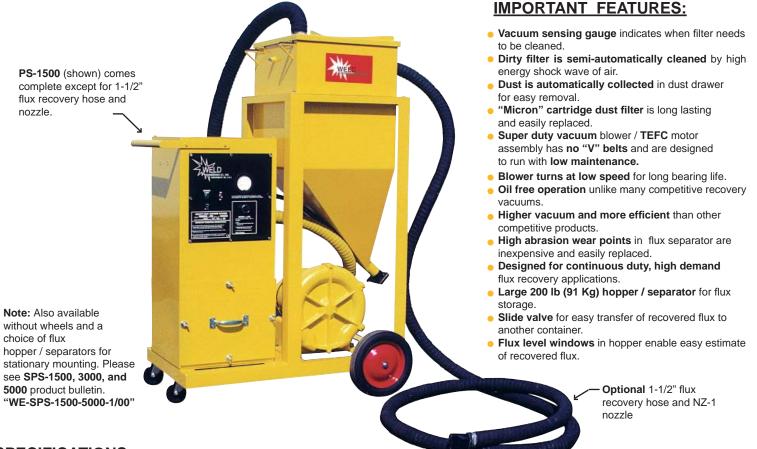

# **THREE (3) NEW CHOICES** FOR LOW COST MIGHTY-MAC **"PORTABLE HEAVY DUTY** FLUX RECOVERY SYSTEMS "

TO SEE ALL OUR PRODUCTS, VISIT US AT OUR WEB SITE : WELDENGINEERING.COM

REDUCE COST, CREATE A SAFER, HEALTHIER WORK ENVIRONMENT WITH THE HEAVY DUTY, RUGGED AND POWERFUL PORTABLE PS-1500, PS-3000 OR THE PS-5000 FLUX RECOVERY SYSTEM FOR CONTINUOUS HEAVY DUTY SUBMERGED ARC WELDING.

• NOTE: PS Flux-Vacuums come complete as shown above except for 1-1/2" Hose, NZ-1 nozzle. There are many flux hopper / separators and accessories available. (Please contact factory for ordering assistance.)

## **OPTIONAL ACCESSORIES:**

- 1-1/2" RECOVERY HOSE. Available in 10, 15, 20 and 25 FT lengths.
- FLUX HOSE MOUNTING BRACKETS (for use when permanently mounting pick-up nozzle over flux to be recovered): 1) FHM-1 enables linear hose adjustment. 2) FHM-1ADJ enables linear and angular hose adjustment.
- NOZZLES: NZ-1 (standard), NZ-1BUTT for butt welds, NZ-1CRN for left and right hand corners; sold as a pair (must use FHM-1ADJ hose bracket for NZ-1BUTT and NZ-1CRN) and NZ-1-4 four inch wide nozzle.
- MAGNETIC SEPARATOR: MAGSEP-100
- AFD-1 adjustable flux dam. Used to support flux on cylindrical weldments.